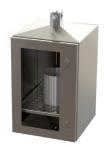

### Sentry<sup>®</sup> Cobra HTHV Sampler

- For high-temperature, high-viscosity applications such as hot oil, residual oil, vacuum tower bottoms, slurries, asphaltenes
- Flow-through valve assures immediate, representative sampling
- Multi-turn valve allows throttling of sample flow
- Replaceable steam-jacketed stinger
- Enclosure with viewing window protects personnel during sampling operation