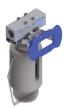

### Sentry<sup>®</sup> Cobra HTHV Sampler

- For high-temperature, high-viscosity applications such as hot oil, residual oil, vacuum tower bottoms, slurries, asphaltenes
- Flow-through valve assures immediate, representative sampling
- Multi-turn valve allows throttling of sample flow
- Replaceable steam-jacketed stinger
- Enclosure with viewing window protects personnel during sampling operation