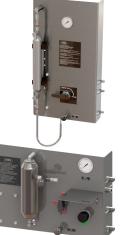

### Sentry Cobra DT Sampler

- For gas applications, including toxic gases measured with detector tube
- Perform detector tube measurements safely, quickly and efficiently
- High-pressure regulator and pressure gauge allow operator to regulate pressure prior to sampling
- Ideally suited for petrochemical, natural gas, and specialty gas industries.