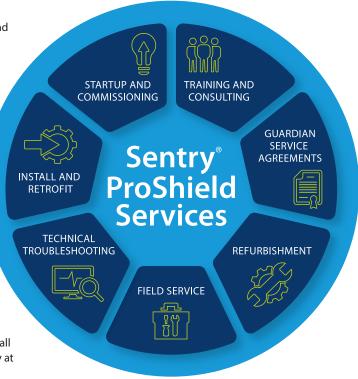

### SENTRY PROSHIELD LIFECYCLE SERVICES

Sentry ProShield Lifecycle Services provides chemists, engineers, and operation managers the technical support needed to ensure maximum uptime of sampling and analysis equipment throughout its life.

ProShield Lifecycle Services include:

- Install and Retrofit
- Startup and Commissioning
- Training and Consulting
- Refurbishment
- Call-out Service
- Technical Troubleshooting
- Maintenance Plans

For Sentry ProShield Services, safety is a top priority. Our field service technicians have never had a lost-time or even a reportable incident. We are a proud member of ISNetworld scoring an "A" with all of our regular clients. Sentry employee-owners take safety seriously at our facility and yours.