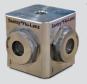

### Sentry MLG Sampler

- Ideal for sampling liquified petroleum gas (LPG) and other two-phase liquids with high vapor pressures
- Six-port multi-function tandem valve simplifies operation and reduces valve maintenance
- Expansion vessel reduces sample cylinder volume after the sample is captured, assuring safety, accuracy, and a representative sample