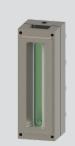

### Accessories

samplers.

The **Sentry Carbon Canister** with telltale assembly is designed to absorb hydrocarbon gases vented from Sentry manual low-emission

The **Sentry Flo-Lenz** sight flow indicator's two viewing windows allow the application of additional light to confirm that a sample stream is flowing as specified.