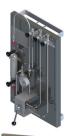

### Sentry MLG Sampler

- Ideal for sampling liquified petroleum gas (LPG) and other two-phase liquids with high vapor pressures
- Six-port multi-function tandem valve simplifies operation and reduces valve maintenance
- Expansion vessel reduces sample cylinder volume after the sample is captured, assuring safety, accuracy, and a representative sample