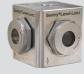

### Sentry Cobra C Sampler

- For gas and light liquid hydrocarbon applications
- Uses a multi-ported valve to simplify extraction while maintaining integrity of the sample
- Complies with LDAR and MACT requirements
- Ideal for use in petrochemical, refinery and natural gas industries