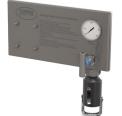

### Sentry Cobra DT Sampler

- For gas applications, including toxic gases measured with detector tube
- Perform detector tube measurements safely, quickly and efficiently
- High-pressure regulator and pressure gauge allow operator to regulate pressure prior to sampling
- Ideally suited for petrochemical, natural gas, and specialty gas industries.