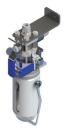

## Liquified Gas/Gas

### Sentry MLG Sampler

- Ideal for sampling liquified petroleum gas (LPG) and other two-phase liquids with high vapor pressures
- Six-port multi-function tandem valve simplifies operation and reduces valve maintenance
- Expansion vessel reduces sample cylinder volume after the sample is captured, assuring safety, accuracy, and a representative sample